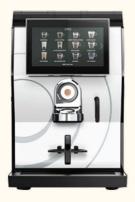

#### **BEAN-TO-CUP MACHINES**

Powdered Milk Option From £3950 Rhea RHTTIC Up to 150 coffees per day

Fresh Milk Option From £11495 Rex Royal S200 Up to 200 coffees per day