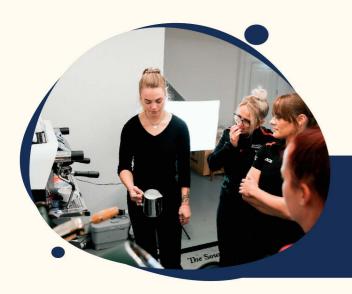

## COFFEE TRAINING: LEARN FROM OUR COFFEE EXPERTS AND ATTEND A BARISTA MASTERCLASS

We offer on site barista training, which can be tailored to your needs and can cover a variety of topics:

- Grind setting
- Espresso extraction
- Milk frothing
- Latte art
- Menu selection/seasonal drinks
- Cup size
- Coffee machine maintenance