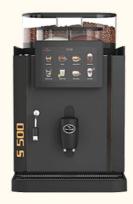

#### **BEAN-TO-CUP MACHINES**

Powdered Milk Option From £3950 Rhea RHTTIC Up to 150 coffees per day

Fresh Milk Option From £11495 Rex Royal S200 Up to 200 coffees per day