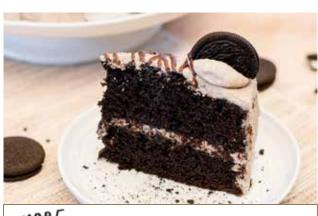

MORE FOOD COOKIES & CREAM SPONGE CAKE 12126 / **1x14pp** 

with buttercream, finished with white chocolate shavings and blueberries.

LEMON & GERANIUM CAKE 77028 / **1x16pp** 

A lemon sponge baked with lemon curd, filled with geranium flavour buttercream and lemon curd, covered with a naked