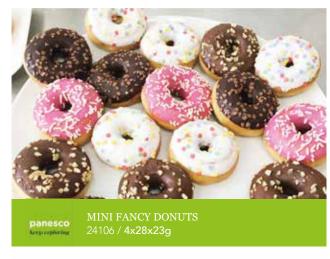

Country Range

DONUT SELECTION 69804 / 3x12x54g

Country Range

MINI VIENNOISERIE PASTRY ASSORTMENT 52335 / 130x30g

Country BUTTER CROISSANTS 81674 / 80x65g

Country Range BUTTER PAIN AU CHOCOLAT 58464 / 80x75g