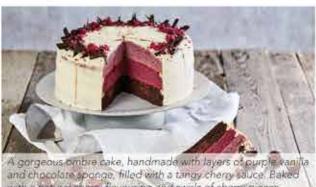

A gargeous ombre cake, handmade with layers of purple vanilla and chocolate spange, filled with a tangy cherry sauce. Baked with a hatural cherry flavouring and swirls of cherry pieces.

Country CHOCOLATE CHERRY OMBRE CAKE 11642 / 1x14pp Range