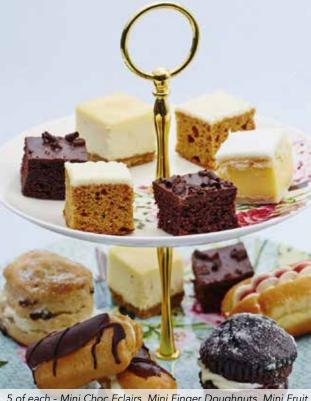

5 of each - Mini Choc Eclairs, Mini Finger Doughnuts, Mini Fruit Scones, Mini Black Forest Muffins, Mini Carrot Cakes, Mini Chocologo Brownies, Mini Custard Slices and Mini Cheesecakes.

Range

Country MINI CAKE ASSORTMENT 71105 / **8x5** 