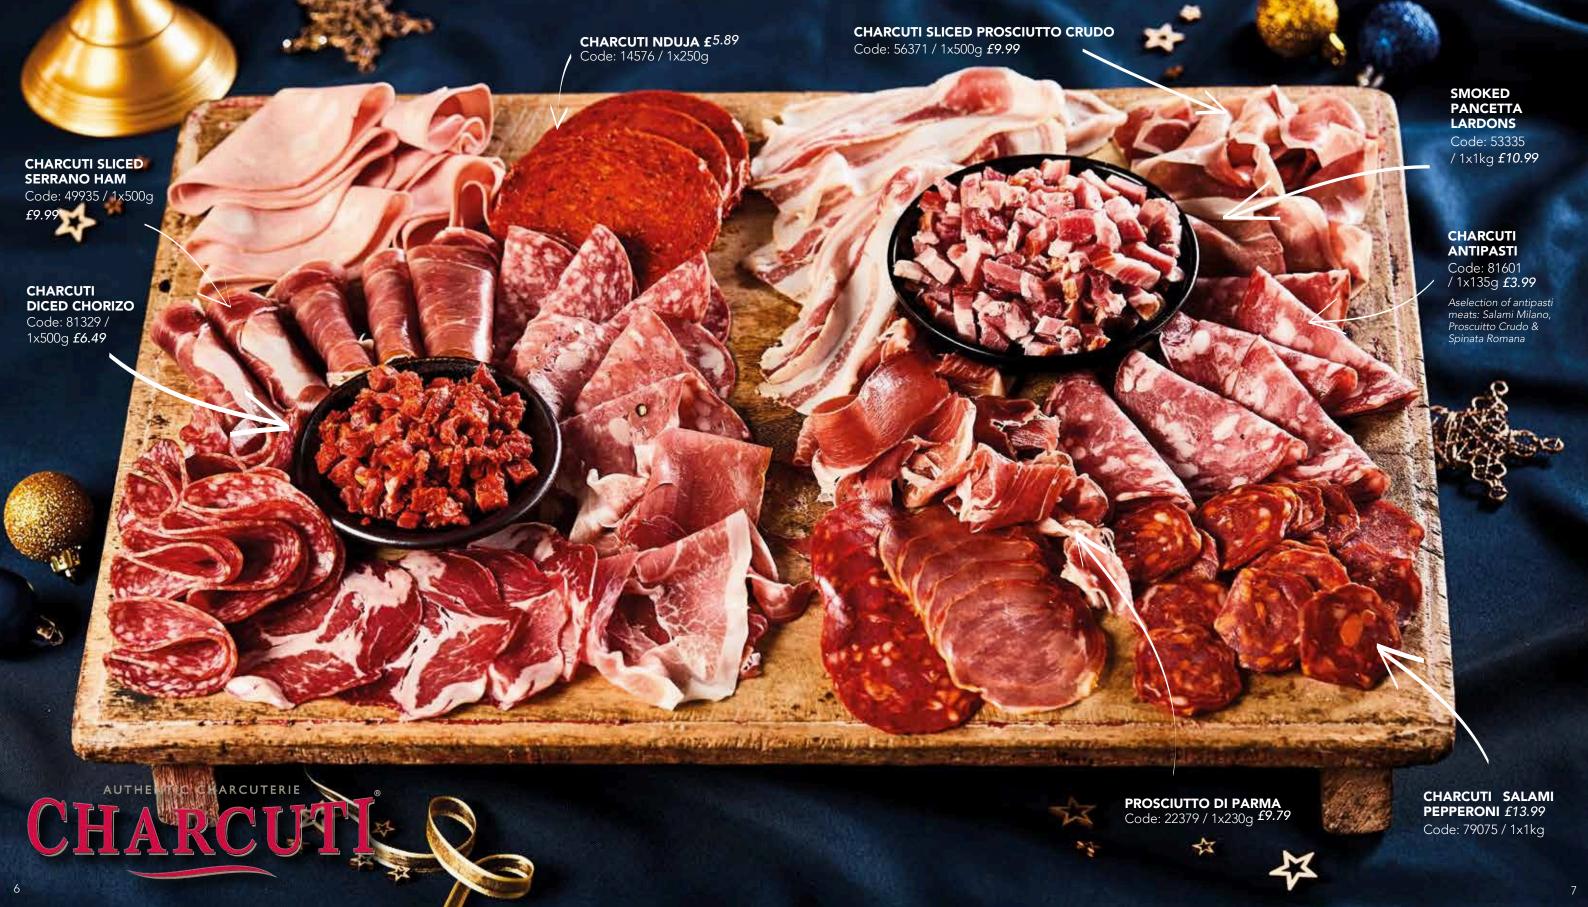

## LUXURY TEMPTATION CANAPES £33.19 Code: 11494 / 1x45

An assortment of thaw 'n' serve canapés, 5 each of 9 varieties;

- Belini Sandwich with Cream Cheese, Smoked Salmon and Lemon
- Cream Cheese with Basil and Prawn on Spinach Bread
- Cream Cheese with Horseradish and Crayfish on Lemon Basil Cake
- Bresaola and Cheese with Mustard, Honey and Sesame Seeds on Granary Bread
- Semi Dried Cherry Tomato, Goat's Cheese and Pecan Nut on Walnut Bread
- Courgette, Mini Cheese and Ham Roll and Red Pepper on Tomato Bread
- Comte Cheese, Semi Dried Apricot and
- Almond Poppy Seed Profiterole Crab, Cucumber and Trout Roe
- Poppy Seed Profiterole Fig, Brie and Pea Semolina on Spiced Bread

#### TRADITIONAL CHICAGO STYLE CANAPES £33.19 Code: 1796 / 1x48

An assortment of thaw 'n' serve canapés, 6 each of 8 varieties:

- Mandarin and prune with smoked duck on white bread
- Artichoke and tomato on white bread
- Prawn, basil-flavoured cheese and tomato mini brioche
- Blue cheese (fourme d'Ambert), pear and fig on special grain bread
- Trout roe, smoked trout and cucumber on black bread
- Vegetables on Nordic bread
- Ham and fig butter on olive bread
- Smoked salmon, lemon flavoured cheese and cucumber mini brioche