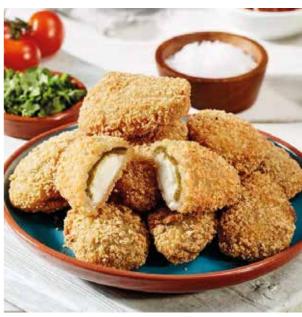

#### FROZEN CHEESE & STARTER CHEESE

PANKO COATED HALLOUMI FRIES £15.99 Code: 32377 / 1x1kg

BREADED MOZZARELLA STICKS £10.49 Code: 81882 / 1x1kg

W MAC 'N' CHEESE BITES **£8.49** Code: 39496 / 1x1kg

 $\begin{tabular}{ll} \put(0,0) \put(0,0)$ PEPPERS **£7.99** Code: 12273 / 1x1kg