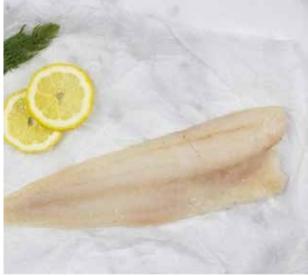

#### FROZEN FISH - SALMON & SEABASS

**90-120g** SEABASS FILLETS **£19.29** Code: 68394 / 1x10

**140-170g** COUNTRY RANGE SALMON FILLETS *£34.99* Code: 82388 / 1x10

170-200g COUNTRY RANGE SALMON FILLETS £34.99 Code: 80721 / 1x10

**136-160g** SKINLESS & BONELESS COD FILLETS **£34.99** Code: 75969 / 1x20

**184-232g** SKINLESS & BONELESS COD FILLETS **£34.99** Code: 76894 / 1x15