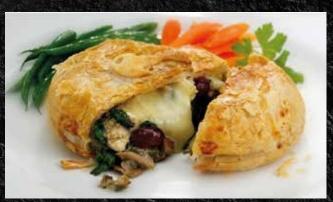

## **VEGAN & VEGETARIAN**

TOMATO, GOATS CHEESE & BASIL TARTS £23.99 Code: 10521 / 1x12x160g

MUSHROOM & CRANBERRY WELLINGTON £33.19 Code:16451 / 12x195g

BRIE & RED ONION TART *£32.49* Code: 26919 / 10x180g