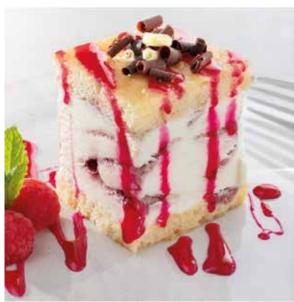

#### FREEZER TO TABLE

CHESHIRE FARM LEMON ARCTIC SLICE £29.99 Code: 66536 / 1x24pp

CHESHIRE FARM CHOCOLATE & CHERRY ARCTIC SLICE £29.99 Code: 88006 / 1x24pp

CHESHIRE FARM BROWNIE ARCTIC SLICE £29.99 Code: 37708 / 1x24pp

CHESHIRE FARM VANILLA & RASPBERRY
ARCTIC SLICE £29.99 Code: 79126 / 1x24pp