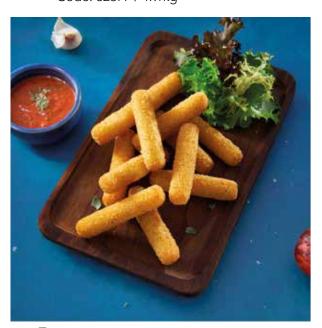

#### FROZEN CHEESE & STARTER CHEESE

PANKO COATED HALLOUMI FRIES £15.99 Code: 32377 / 1x1kg

BREADED MOZZARELLA STICKS £10.49 Code: 81882 / 1x1kg

W MAC 'N' CHEESE BITES **£8.49** Code: 39496 / 1x1kg

 $\begin{tabular}{ll} \put(0,0) \put(0,0)$ PEPPERS **£7.99** Code: 12273 / 1x1kg