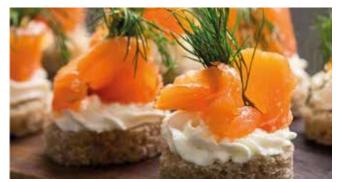

## LUXURY TEMPTATION CANAPES £33.19 Code: 11494 / 1x45

An assortment of thaw 'n' serve canapés, 5 each of 9 varieties;

- Belini Sandwich with Cream Cheese, Smoked Salmon and Lemon
- Cream Cheese with Basil and Prawn on Spinach Bread
- Cream Cheese with Horseradish and Crayfish on Lemon Basil Cake
- Bresaola and Cheese with Mustard, Honey and Sesame Seeds on Granary Bread
- Semi Dried Cherry Tomato, Goat's Cheese and Pecan Nut on Walnut Bread
- Courgette, Mini Cheese and Ham Roll and Red Pepper on Tomato Bread
- Comte Cheese, Semi Dried Apricot and
- Almond Poppy Seed Profiterole Crab, Cucumber and Trout Roe
- Poppy Seed Profiterole Fig, Brie and Pea Semolina on Spiced Bread

#### TRADITIONAL CHICAGO STYLE CANAPES £33.19 Code: 1796 / 1x48

An assortment of thaw 'n' serve canapés, 6 each of 8 varieties:

- Mandarin and prune with smoked duck on white bread
- Artichoke and tomato on white bread
- Prawn, basil-flavoured cheese and tomato mini brioche
- Blue cheese (fourme d'Ambert), pear and fig on special grain bread
- Trout roe, smoked trout and cucumber on black bread
- Vegetables on Nordic bread
- Ham and fig butter on olive bread
- Smoked salmon, lemon flavoured cheese and cucumber mini brioche