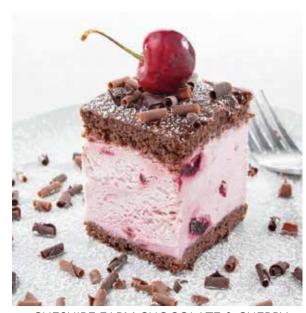

#### FREEZER TO TABLE

CHESHIRE FARM LEMON ARCTIC SLICE £29.99 Code: 66536 / 1x24pp

CHESHIRE FARM CHOCOLATE & CHERRY ARCTIC SLICE £29.99 Code: 88006 / 1x24pp

CHESHIRE FARM BROWNIE ARCTIC SLICE £29.99 Code: 37708 / 1x24pp