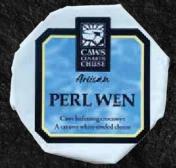

#### CHEESE

GRANAROLO BRIE £9.49 Code: 64767 / 1x1kg

BLUE SHROPSHIRE CHEESE £17.49 Code: 1838 / Av 2.5kg

PERL LAS CHEESE £4.49 Code: 76772 / 1x200g

LARGE BLUE STILTON £13.59 Code: 6518 / Av 1kg

PERL WEN CHEESE £4.79 Code: 47602 / 1x200g