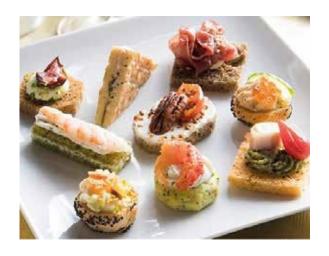

## LUXURY TEMPTATION CANAPES £33.19 Code: 11494 / 1x45

An assortment of thaw 'n' serve canapés, 5 each of 9 varieties;

- Belini Sandwich with Cream Cheese, Smoked Salmon and Lemon
- Cream Cheese with Basil and Prawn on Spinach Bread
- Cream Cheese with Horseradish and Crayfish on Lemon Basil Cake
- Bresaola and Cheese with Mustard, Honey and Sesame Seeds on Granary Bread
- Semi Dried Cherry Tomato, Goat's Cheese and Pecan Nut on Walnut Bread
- Courgette, Mini Cheese and Ham Roll and Red Pepper on Tomato Bread
- Comte Cheese, Semi Dried Apricot and
- Almond Poppy Seed Profiterole Crab, Cucumber and Trout Roe
- Poppy Seed Profiterole Fig, Brie and Pea Semolina on Spiced Bread

#### TRADITIONAL CHICAGO STYLE CANAPES £33.19 Code: 1796 / 1x48

An assortment of thaw 'n' serve canapés, 6 each of 8 varieties:

- Mandarin and prune with smoked duck on white bread
- Artichoke and tomato on white bread
- Prawn, basil-flavoured cheese and tomato mini brioche
- Blue cheese (fourme d'Ambert), pear and fig on special grain bread
- Trout roe, smoked trout and cucumber on black bread
- Vegetables on Nordic bread
- Ham and fig butter on olive bread
- Smoked salmon, lemon flavoured cheese and cucumber mini brioche