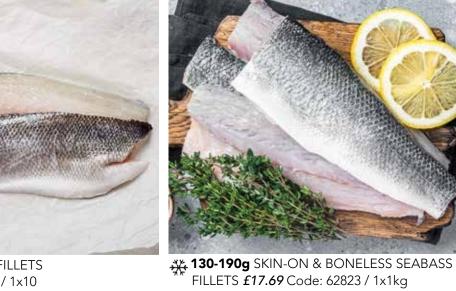

#### FROZEN FISH - SALMON & SEABASS

**90-120g** SEABASS FILLETS **£19.29** Code: 68394 / 1x10

**140-170g** COUNTRY RANGE SALMON FILLETS *£34.99* Code: 82388 / 1x10

170-200g COUNTRY RANGE SALMON FILLETS £34.99 Code: 80721 / 1x10