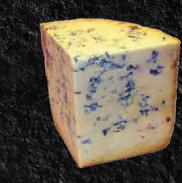

#### CHEESE

GRANAROLO BRIE £9.49 Code: 64767 / 1x1kg

BLUE SHROPSHIRE CHEESE £17.49 Code: 1838 / Av 2.5kg

PERL LAS CHEESE £4.49 Code: 76772 / 1x200g

LARGE BLUE STILTON £13.59 Code: 6518 / Av 1kg

PERL WEN CHEESE £4.79 Code: 47602 / 1x200g