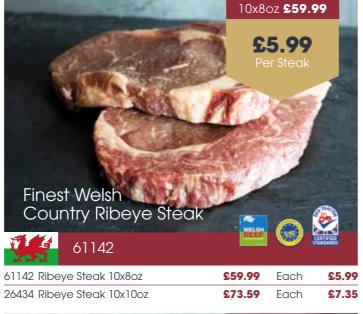

Reign supreme in the world of beef with PGI Welsh Beef, the jewel of Welsh agriculture. Traditionally raised cattle graze on lush pastures for up to 36 months, maturing on the bone for an incredibly deep, consistent flavour. This extended time outdoors isn't just for show - it's the secret behind the unparalleled taste and melt-in-your-mouth tenderness of PGI Welsh Beef.

COUNTRY

BEEF

BEEF

The prestigious PGI mark guarantees the highest quality and traceability from farm to fork, ensuring ethical sourcing and peace of mind. Elevate your culinary creations with a taste of Wales unlike any other. Steaks are expertly aged for 21 days, while joints are matured for 7 days to achieve peak flavour.