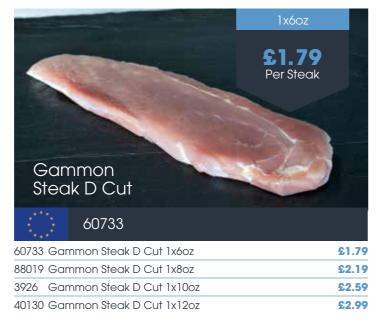

### LOW PRICES LOCKED UNTIL 7TH SEPTEMBER 2024

< 14 - 15 >

For a touch of savoury magic, transform any dish with our gammon, boasting the perfect salt content. Choose our pork - the key to endless menu possibilities.