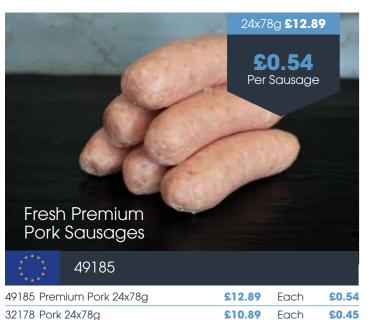

LOW PRICES LOCKED UNTIL 7TH SEPTEMBER 2024

☆ THESE ITEMS ARE FROZEN

14338 Bacon Chop 1x1kg 💥

£11.99

Expand your menu's potential with a diverse range of delicious and dependable sausages from our partners at Cottom Foods. The range offers exceptional texture and flavour with no splitting or shrinkage - perfect for everything from breakfast creations to hearty main courses. And for those extra special dishes, the premium option boasts 70% high-quality meat for an unforgettable burst of juicy goodness and a satisfying snap.