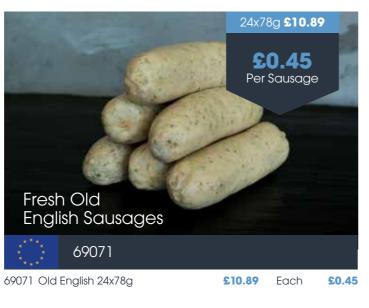

LOW PRICES LOCKED UNTIL 7TH SEPTEMBER 2024

☆ THESE ITEMS ARE FROZEN

14338 Bacon Chop 1x1kg 💥

£11.99

Expand your menu's potential with a diverse range of delicious and dependable sausages from our partners at Cottom Foods. The range offers exceptional texture and flavour with no splitting or shrinkage - perfect for everything from breakfast creations to hearty main courses. And for those extra special dishes, the premium option boasts 70% high-quality meat for an unforgettable burst of juicy goodness and a satisfying snap.