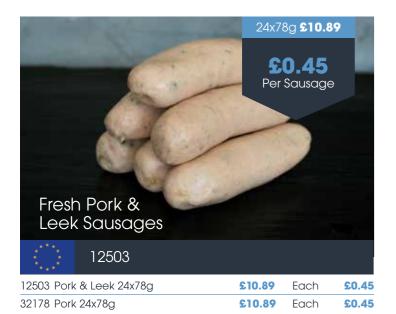

LOW PRICES LOCKED UNTIL 7TH SEPTEMBER 2024

☆ THESE ITEMS ARE FROZEN

14338 Bacon Chop 1x1kg 💥

£11.99

Expand your menu's potential with a diverse range of delicious and dependable sausages from our partners at Cottom Foods. The range offers exceptional texture and flavour with no splitting or shrinkage - perfect for everything from breakfast creations to hearty main courses. And for those extra special dishes, the premium option boasts 70% high-quality meat for an unforgettable burst of juicy goodness and a satisfying snap.