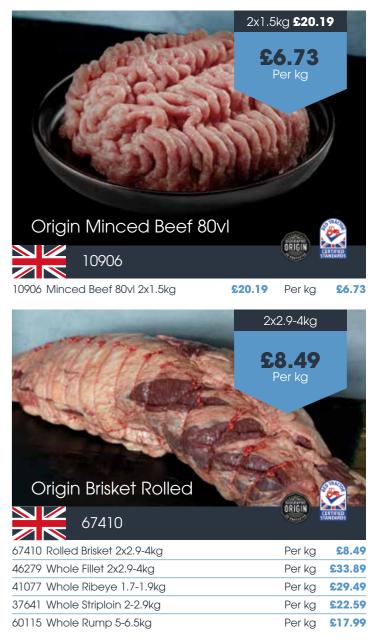

### - JOINTS MINCED DICED -

- STEAKS -

One species, one origin - that's the secret to deeper flavour and succulent texture. Origin 36-month matured cattle live longer on a rich grass-fed diet, filling every cut with pure, natural goodness. This bestselling range covers a wide variety of products including joints, burgers, and steaks - all guaranteeing the highest standards, plate after plate.

LOW PRICES LOCKED UNTIL 7TH SEPTEMBER 2024

Ĥ

HARLECH

2x1.5kg £29.99 £10.00 Per kg Origin Diced Beef 98vl 60615  $\overline{}$ 60615 Diced Beef 98vl 2x1.5kg £29.99 Per kg £10.00 2x2.9-4kg £10.99

Origin Topside Rolled 25239 25239 Topside Rolled 2x2.9-4kg Per kg £10.99 72943 Topside Rolled 2x2-2.9kg Per kg £11.29 45020 Whole Topside Avg 8kg £7.99 Per kg 11389 Topside Rolled 2x1.7-1.9kg 💥 Per kg £10.99 52547 Topside Rolled 2x2-2.9kg 💥 Per kg £10.79