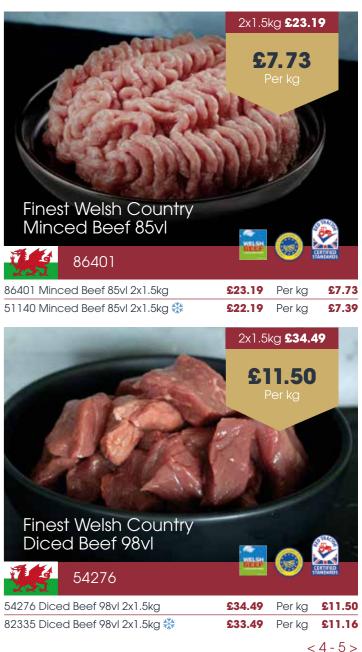

### - JOINTS MINCED DICED -

- STEAKS -

One species, one origin - that's the secret to deeper flavour and succulent texture. Origin 36-month matured cattle live longer on a rich grass-fed diet, filling every cut with pure, natural goodness. This bestselling range covers a wide variety of products including joints, burgers, and steaks - all guaranteeing the highest standards, plate after plate.

### - JOINTS MINCED DICED -

The joints are expertly matured for 7 days, and the steaks are aged for 14 days to further enhance their flavour. The cattle are sourced from trusted Red Tractor quality-assured farmers for complete peace of mind.