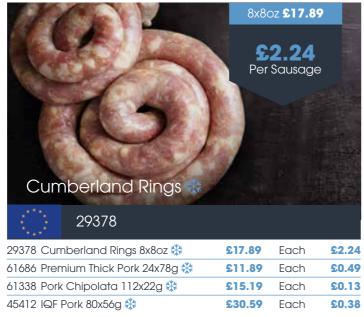

LOW PRICES LOCKED UNTIL 7TH SEPTEMBER 2024

☆ THESE ITEMS ARE FROZEN

14338 Bacon Chop 1x1kg 💥

£11.99

Expand your menu's potential with a diverse range of delicious and dependable sausages from our partners at Cottom Foods. The range offers exceptional texture and flavour with no splitting or shrinkage - perfect for everything from breakfast creations to hearty main courses. And for those extra special dishes, the premium option boasts 70% high-quality meat for an unforgettable burst of juicy goodness and a satisfying snap.