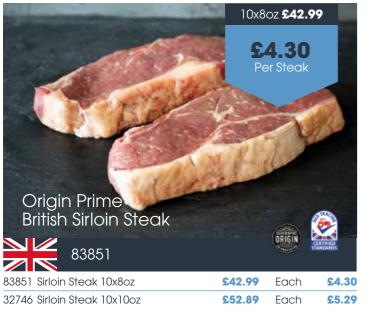

### - JOINTS MINCED DICED -

- STEAKS -

One species, one origin - that's the secret to deeper flavour and succulent texture. Origin 36-month matured cattle live longer on a rich grass-fed diet, filling every cut with pure, natural goodness. This bestselling range covers a wide variety of products including joints, burgers, and steaks - all guaranteeing the highest standards, plate after plate.