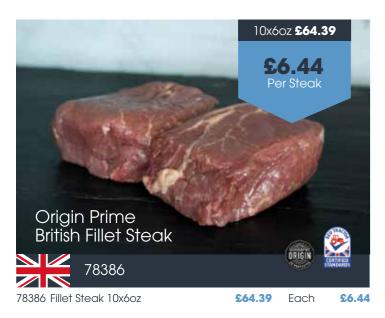

### - JOINTS MINCED DICED -

- STEAKS -

One species, one origin - that's the secret to deeper flavour and succulent texture. Origin 36-month matured cattle live longer on a rich grass-fed diet, filling every cut with pure, natural goodness. This bestselling range covers a wide variety of products including joints, burgers, and steaks - all guaranteeing the highest standards, plate after plate.