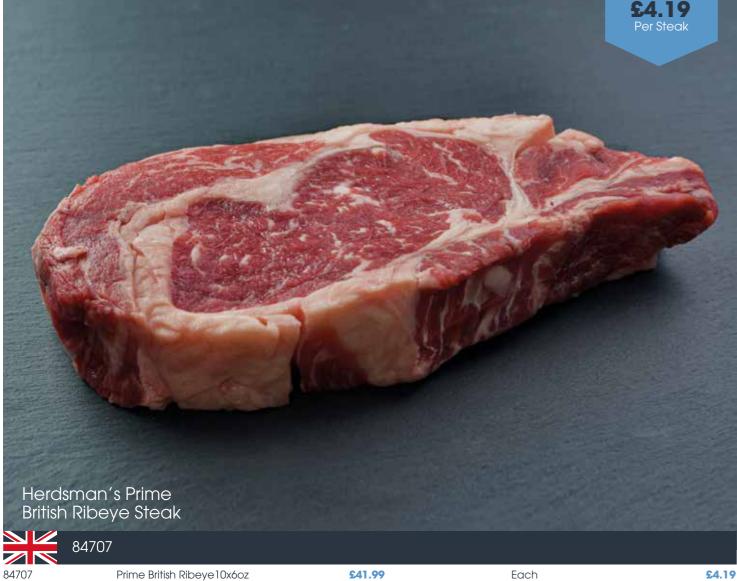

PGI-approved cattle born, bred and matured for up to 36 months in the lush Welsh landscape.

36-month matured beef sourced less than 200 miles from the Pickstock facility.

Good value does not need to mean a compromise on quality, our Herdsman's brand is selected from over 36-month cattle to achieve a consistent performer at a lower cost.