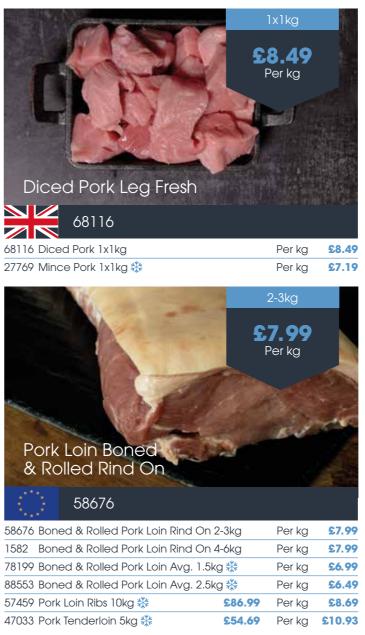

LOW PRICES LOCKED UNTIL 7TH SEPTEMBER 2024

💥 THESE ITEMS ARE FROZEN

Ĥ

ODSERVICE

Unlock endless pork possibilities with our curated selection of flavourful, perfect cuts. Explore luxurious tenderloin, robust shoulder cuts and more within a range that's renowned for exceptional flavour and consistent quality. From our perfectly cut pork belly to carvery favourite gammon, the versatility of pork will allow you to add value to your menu, minimising cost whilst maximising margin.