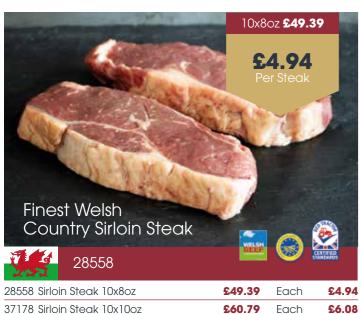

Reign supreme in the world of beef with PGI Welsh Beef, the jewel of Welsh agriculture. Traditionally raised cattle graze on lush pastures for up to 36 months, maturing on the bone for an incredibly deep, consistent flavour. This extended time outdoors isn't just for show - it's the secret behind the unparalleled taste and melt-in-your-mouth tenderness of PGI Welsh Beef.

COUNTRY

BEEF

BEEF

The prestigious PGI mark guarantees the highest quality and traceability from farm to fork, ensuring ethical sourcing and peace of mind. Elevate your culinary creations with a taste of Wales unlike any other. Steaks are expertly aged for 21 days, while joints are matured for 7 days to achieve peak flavour.