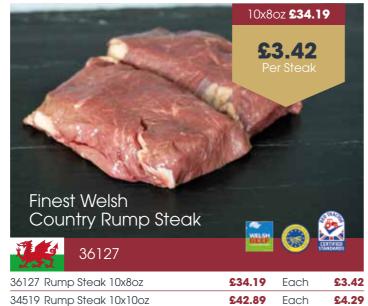

Reign supreme in the world of beef with PGI Welsh Beef, the jewel of Welsh agriculture. Traditionally raised cattle graze on lush pastures for up to 36 months, maturing on the bone for an incredibly deep, consistent flavour. This extended time outdoors isn't just for show - it's the secret behind the unparalleled taste and melt-in-your-mouth tenderness of PGI Welsh Beef.

COUNTRY

BEEF

BEEF

The prestigious PGI mark guarantees the highest quality and traceability from farm to fork, ensuring ethical sourcing and peace of mind. Elevate your culinary creations with a taste of Wales unlike any other. Steaks are expertly aged for 21 days, while joints are matured for 7 days to achieve peak flavour.