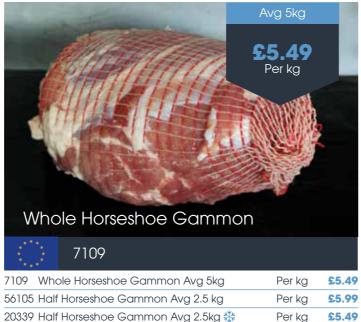

### LOW PRICES LOCKED UNTIL 7TH SEPTEMBER 2024

< 14 - 15 >

For a touch of savoury magic, transform any dish with our gammon, boasting the perfect salt content. Choose our pork - the key to endless menu possibilities.