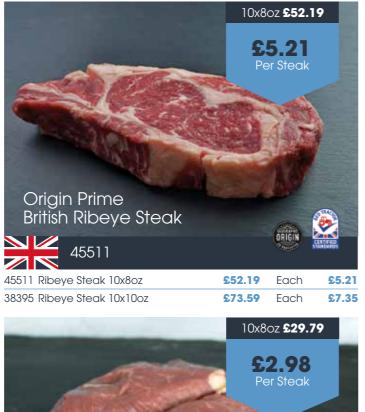

### - JOINTS MINCED DICED -

- STEAKS -

One species, one origin - that's the secret to deeper flavour and succulent texture. Origin 36-month matured cattle live longer on a rich grass-fed diet, filling every cut with pure, natural goodness. This bestselling range covers a wide variety of products including joints, burgers, and steaks - all guaranteeing the highest standards, plate after plate.