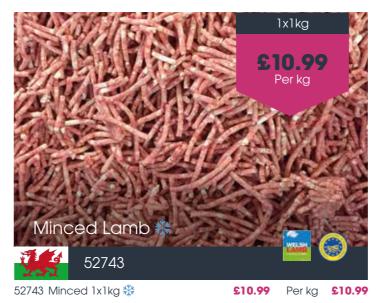

### Prices locked until 7th September 2024

We won't sneak prices up

Sourced with care, served with confidence: our lamb collection. Our meticulously sourced lamb offers a variety of options to elevate your menu. Choose from our PGI Welsh Lamb, renowned for its exceptional flavour and tenderness, or explore our other high-quality lamb cuts. Impress with luxurious taste and visual appeal for show-stopping dishes that keep them coming back.