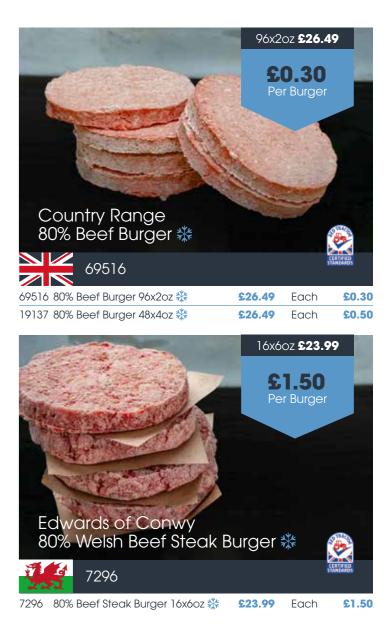

### - JOINTS MINCED DICED -

The joints are expertly matured for 7 days, and the steaks are aged for 14 days to further enhance their flavour. The cattle are sourced from trusted Red Tractor quality-assured farmers for complete peace of mind.