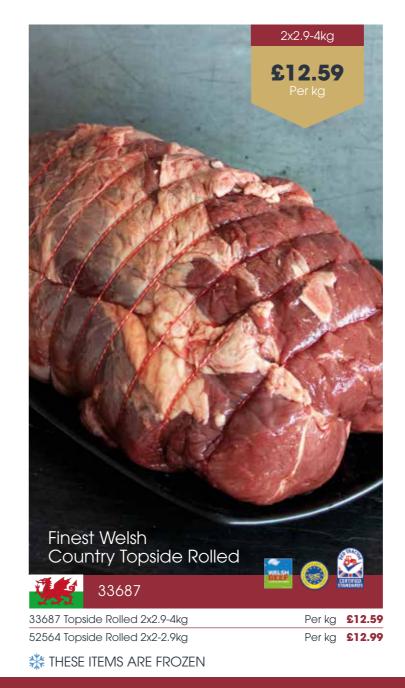

### - JOINTS MINCED DICED -

- STEAKS -

One species, one origin - that's the secret to deeper flavour and succulent texture. Origin 36-month matured cattle live longer on a rich grass-fed diet, filling every cut with pure, natural goodness. This bestselling range covers a wide variety of products including joints, burgers, and steaks - all guaranteeing the highest standards, plate after plate.

LOW PRICES LOCKED UNTIL 7TH SEPTEMBER 2024

Ĥ

HARLECH

2x1.5kg £29.99 £10.00 Per kg Origin Diced Beef 98vl 60615  $\overline{}$ 60615 Diced Beef 98vl 2x1.5kg £29.99 Per kg £10.00 2x2.9-4kg £10.99

Origin Topside Rolled 25239 25239 Topside Rolled 2x2.9-4kg Per kg £10.99 72943 Topside Rolled 2x2-2.9kg Per kg £11.29 45020 Whole Topside Avg 8kg £7.99 Per kg 11389 Topside Rolled 2x1.7-1.9kg 💥 Per kg £10.99 52547 Topside Rolled 2x2-2.9kg 💥 Per kg £10.79