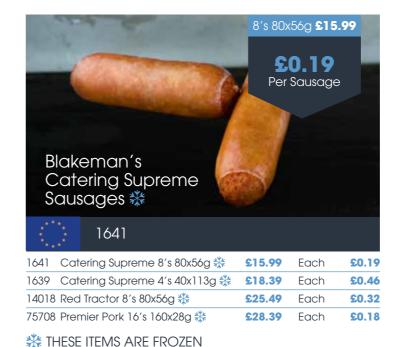

LOW PRICES LOCKED UNTIL 7TH SEPTEMBER 2024

☆ THESE ITEMS ARE FROZEN

14338 Bacon Chop 1x1kg 💥

£11.99

Expand your menu's potential with a diverse range of delicious and dependable sausages from our partners at Cottom Foods. The range offers exceptional texture and flavour with no splitting or shrinkage - perfect for everything from breakfast creations to hearty main courses. And for those extra special dishes, the premium option boasts 70% high-quality meat for an unforgettable burst of juicy goodness and a satisfying snap.