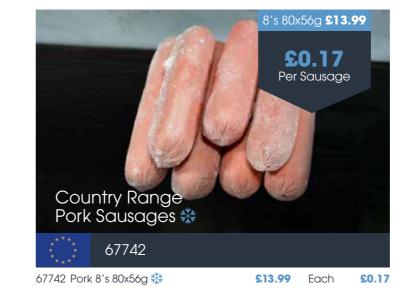

LOW PRICES LOCKED UNTIL 7TH SEPTEMBER 2024

☆ THESE ITEMS ARE FROZEN

14338 Bacon Chop 1x1kg 💥

£11.99

Expand your menu's potential with a diverse range of delicious and dependable sausages from our partners at Cottom Foods. The range offers exceptional texture and flavour with no splitting or shrinkage - perfect for everything from breakfast creations to hearty main courses. And for those extra special dishes, the premium option boasts 70% high-quality meat for an unforgettable burst of juicy goodness and a satisfying snap.