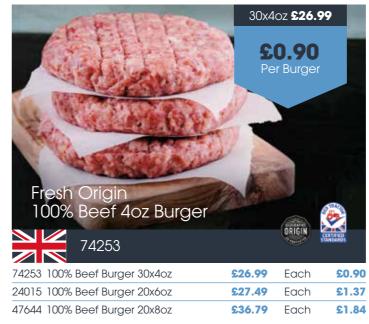

### - JOINTS MINCED DICED -

- STEAKS -

One species, one origin - that's the secret to deeper flavour and succulent texture. Origin 36-month matured cattle live longer on a rich grass-fed diet, filling every cut with pure, natural goodness. This bestselling range covers a wide variety of products including joints, burgers, and steaks - all guaranteeing the highest standards, plate after plate.