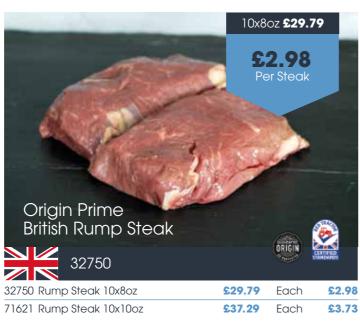

### - JOINTS MINCED DICED -

- STEAKS -

One species, one origin - that's the secret to deeper flavour and succulent texture. Origin 36-month matured cattle live longer on a rich grass-fed diet, filling every cut with pure, natural goodness. This bestselling range covers a wide variety of products including joints, burgers, and steaks - all guaranteeing the highest standards, plate after plate.