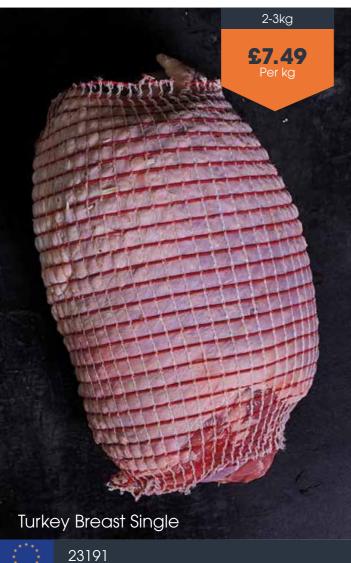

💥 THESE ITEMS ARE FROZEN

| a second s |        |       |
|-----------------------------------------------------------------------------------------------------------------------------------------------------------------------------------------------------------------------------------------------------------------------------------------------------------------------------------------------------------------------------------------------------------------------------------------------------------------------------------------------------------------------------------------------------------------------------------------------------------------------------------------------------------------------------------------------------|--------|-------|
| 23191 Turkey Breast Single 2-3kg                                                                                                                                                                                                                                                                                                                                                                                                                                                                                                                                                                                                                                                                    | Per kg | £7.49 |
| 30006 Turkey Butterfly Breast 4-6kg                                                                                                                                                                                                                                                                                                                                                                                                                                                                                                                                                                                                                                                                 | Per kg | £6.99 |
| 35142 Turkey Breast 1.5-2.5kg 🗱                                                                                                                                                                                                                                                                                                                                                                                                                                                                                                                                                                                                                                                                     | Per kg | £6.99 |