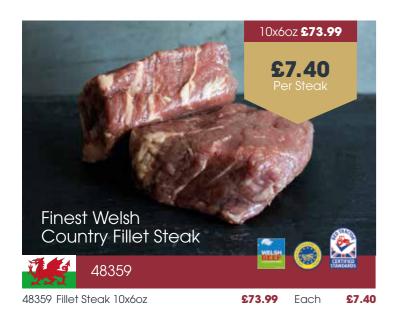

COUNTRY

BEEF

BEEF

The prestigious PGI mark guarantees the highest quality and traceability from farm to fork, ensuring ethical sourcing and peace of mind. Elevate your culinary creations with a taste of Wales unlike any other. Steaks are expertly aged for 21 days, while joints are matured for 7 days to achieve peak flavour.