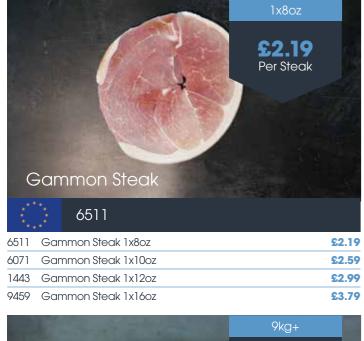

### LOW PRICES LOCKED UNTIL 7TH SEPTEMBER 2024

< 14 - 15 >

For a touch of savoury magic, transform any dish with our gammon, boasting the perfect salt content. Choose our pork - the key to endless menu possibilities.