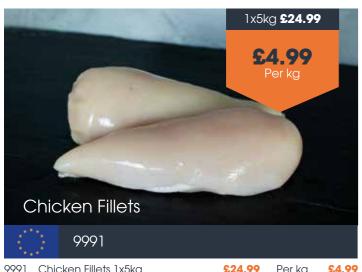

| 9991  | Chicken Fillets 1x5kg        | £24.99 | Per kg | £4.99 |
|-------|------------------------------|--------|--------|-------|
| 21801 | Chicken Fillets 1x1kg 🗱      | £8.19  | Per kg | £8.19 |
| 28210 | Chicken Inner Strips 1x1kg 🗱 | £8.99  | Per kg | £8.99 |