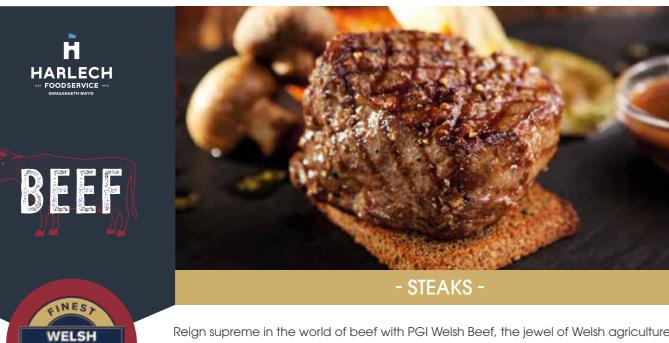

Reign supreme in the world of beef with PGI Welsh Beef, the jewel of Welsh agriculture. Traditionally raised cattle graze on lush pastures for up to 36 months, maturing on the bone for an incredibly deep, consistent flavour. This extended time outdoors isn't just for show - it's the secret behind the unparalleled taste and melt-in-your-mouth tenderness of PGI Welsh Beef.

COUNTRY

BEEF

BEEF

The prestigious PGI mark guarantees the highest quality and traceability from farm to fork, ensuring ethical sourcing and peace of mind. Elevate your culinary creations with a taste of Wales unlike any other. Steaks are expertly aged for 21 days, while joints are matured for 7 days to achieve peak flavour.