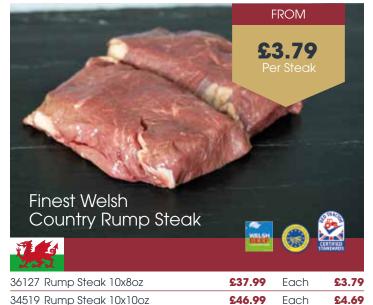

ttle born, bred and matured for up to 36 months in the lush Welsh landscape.



Up to 36 month matured beef, sourced less than 200 miles from the Pickstock facility.



Our Herdsman's brand is selected from cattle over 36 months to achieve consistent quality at a cost friendly price point.



Reign supreme in the world of beef with PGI Welsh Beef, the jewel of Welsh agriculture. Traditionally raised cattle graze on lush pastures for up to 36 months, maturing on the bone for an incredibly deep, consistent flavour. This extended time outdoors isn't just for show - it's the secret behind the unparalleled taste and melt-in-your-mouth tenderness of PGI Welsh Beef.



WELSH

COUNTRY

48359 Fillet Steak 10x6oz **£74.99** Each **£7.49** 



26434 Ribeye Steak 10x10oz **£78.99** Each **£7.89** 







The prestigious PGI mark guarantees the highest quality and traceability from farm to fork, ensuring ethical sourcing and peace of mind. Elevate your culinary creations with a taste of Wales unlike any other. Steaks are expertly aged for 21 days, while joints are matured for 7 days to achieve peak flavour.



WELSH

COUNTRY

33687 Topside Rolled 2x2.9-4kg Per kg **£12.59** 52564 Topside Rolled 2x2-2.9kg

Per kg **£12.99** 



51140 Minced Beef 85vl 2x1.5kg 💥 £8.33 Per kg 86401 Minced Beef 85vl 2x1.5kg £24.99 Per kg £8.33



82335 Diced Beef 98vl 2x1.5kg 🗱 Per kg £34.99 54276 Diced Beef 98vl 2x1.5kg £34.99 Per kg £11.66



One species, one origin - that's the secret to deeper flavour and succulent texture. Origin 36-month matured cattle live longer on a rich grass-fed diet, filling ever