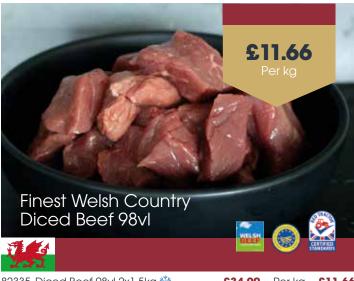

82335 Diced Beef 98vl 2x1.5kg 🗱 Per kg £34.99 54276 Diced Beef 98vl 2x1.5kg £34.99 Per kg £11.66

One species, one origin - that's the secret to deeper flavour and succulent texture. Origin 36-month matured cattle live longer on a rich grass-fed diet, filling every cut with pure, natural goodness. This bestselling range covers a wide variety of products including joints, burgers, and steaks - all guaranteeing the highest standards, plate after plate.