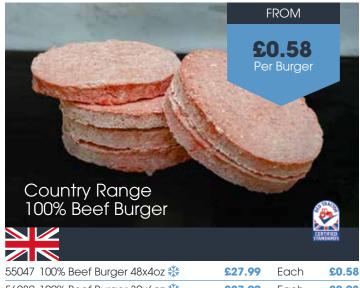

#### **Prices locked until 2nd November 2024**

We won't sneak prices up

19137 CE 80% Beef Burger 48x4oz 🗱 £26.49 Each £0.55

£39.99

£39.99

Each

Each

£1.99