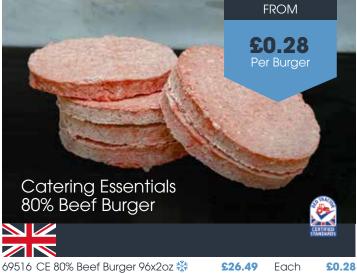

#### **Prices locked until 2nd November 2024**

We won't sneak prices up

19137 CE 80% Beef Burger 48x4oz 🗱 £26.49 Each £0.55

£39.99

£39.99

Each

Each

£1.99