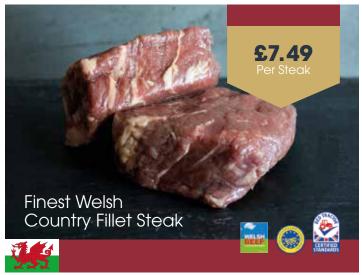

WELSH

COUNTRY

48359 Fillet Steak 10x6oz **£74.99** Each **£7.49** 

26434 Ribeye Steak 10x10oz **£78.99** Each **£7.89** 

The prestigious PGI mark guarantees the highest quality and traceability from farm to fork, ensuring ethical sourcing and peace of mind. Elevate your culinary creations with a taste of Wales unlike any other. Steaks are expertly aged for 21 days, while joints are matured for 7 days to achieve peak flavour.