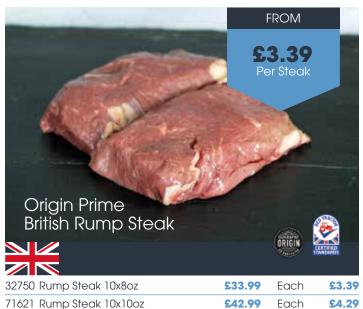

WELSH

COUNTRY

48359 Fillet Steak 10x6oz **£74.99** Each **£7.49** 

26434 Ribeye Steak 10x10oz **£78.99** Each **£7.89** 

The prestigious PGI mark guarantees the highest quality and traceability from farm to fork, ensuring ethical sourcing and peace of mind. Elevate your culinary creations with a taste of Wales unlike any other. Steaks are expertly aged for 21 days, while joints are matured for 7 days to achieve peak flavour.