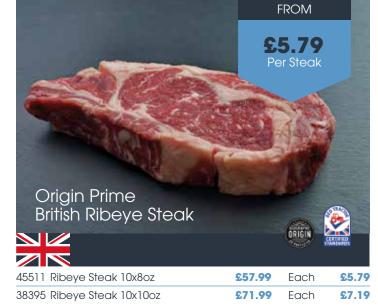

82335 Diced Beef 98vl 2x1.5kg 🗱 Per kg £34.99 54276 Diced Beef 98vl 2x1.5kg £34.99 Per kg £11.66

One species, one origin - that's the secret to deeper flavour and succulent texture. Origin 36-month matured cattle live longer on a rich grass-fed diet, filling every cut with pure, natural goodness. This bestselling range covers a wide variety of products including joints, burgers, and steaks - all guaranteeing the highest standards, plate after plate.

The joints are expertly matured for 7 days, and the steaks are aged for 14 days to further enhance their flavour. The cattle are sourced from trusted Red Tractor quality-assured farmers for complete peace of mind.