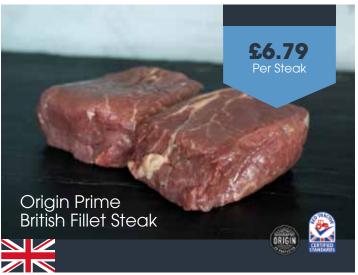

Reign supreme in the world of beef with PGI Welsh Beef, the jewel of Welsh agriculture. Traditionally raised cattle graze on lush pastures for up to 36 months, maturing on the bone for an incredibly deep, consistent flavour. This extended time outdoors isn't just for show - it's the secret behind the unparalleled taste and melt-in-your-mouth tenderness of PGI Welsh Beef.

WELSH

COUNTRY

48359 Fillet Steak 10x6oz **£74.99** Each **£7.49** 

26434 Ribeye Steak 10x10oz **£78.99** Each **£7.89** 

The prestigious PGI mark guarantees the highest quality and traceability from farm to fork, ensuring ethical sourcing and peace of mind. Elevate your culinary creations with a taste of Wales unlike any other. Steaks are expertly aged for 21 days, while joints are matured for 7 days to achieve peak flavour.