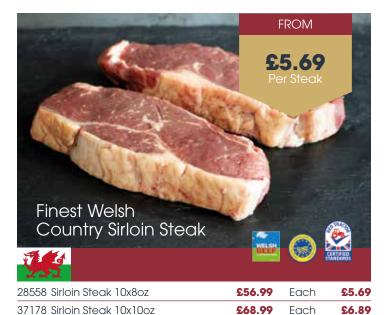

cattle born, bred and matured for up to 36 months in the lush Welsh landscape.



Up to 36 month matured beef, sourced less than 200 miles from the Pickstock facility.



Our Herdsman's brand is selected from cattle over 36 months to achieve consistent quality at a cost friendly price point.



Reign supreme in the world of beef with PGI Welsh Beef, the jewel of Welsh agriculture. Traditionally raised cattle graze on lush pastures for up to 36 months, maturing on the bone for an incredibly deep, consistent flavour. This extended time outdoors isn't just for show - it's the secret behind the unparalleled taste and melt-in-your-mouth tenderness of PGI Welsh Beef.



WELSH

COUNTRY

48359 Fillet Steak 10x6oz **£74.99** Each **£7.49** 



26434 Ribeye Steak 10x10oz **£78.99** Each **£7.89** 







The prestigious PGI mark guarantees the highest quality and traceability from farm to fork, ensuring ethical sourcing and peace of mind. Elevate your culinary creations with a taste of Wales unlike any other. Steaks are expertly aged for 21 days, while joints are matured for 7 days to achieve peak flavour.



WELSH

COUNTRY

33687 Topside Rolled 2x2.9-4kg Per kg **£12.59** 52564 Topside Rolled 2x2-2.9kg

Per kg **£12.99** 



51140 Minced Beef 85vl 2x1.5kg 💥 £8.33 Per kg 86401 Minced Beef 85vl 2x1.5kg £24.99 Per kg £8.33



82335 Diced Beef 98vl 2x1.5kg 🗱 Per kg £34.99 54276 Diced Beef 98vl 2x1.5kg £34.99 Per kg £11.66



One species, one origin - that's the secret to deeper flavour and succulent texture. Origin 36-month matured cattle live longer on a rich grass-fed diet, filling ev