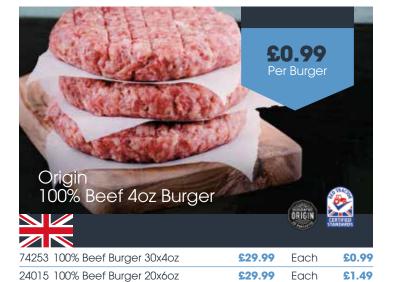

#### **Prices locked until 2nd November 2024**

We won't sneak prices up

19137 CE 80% Beef Burger 48x4oz 🗱 £26.49 Each £0.55

£39.99

£39.99

Each

Each

£1.99