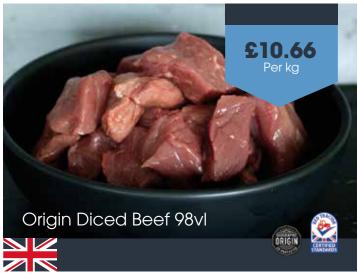

82335 Diced Beef 98vl 2x1.5kg 🗱 Per kg £34.99 54276 Diced Beef 98vl 2x1.5kg £34.99 Per kg £11.66

One species, one origin - that's the secret to deeper flavour and succulent texture. Origin 36-month matured cattle live longer on a rich grass-fed diet, filling every cut with pure, natural goodness. This bestselling range covers a wide variety of products including joints, burgers, and steaks - all guaranteeing the highest standards, plate after plate.

60615 Diced Beef 98vl 2x1.5kg Per kg

10906 Minced Beef 80vl 2x1.5kg Per kg £7.33

FROM

£9.49

Per kg

|    | ORIGIN CENTRUD       |                               | ORIGIN |
|----|----------------------|-------------------------------|--------|
|    | Per kg <b>£9.49</b>  | 45020 Whole Topside Avg 8kg   | Per kg |
| ř. | Per kg <b>£11.49</b> | 37641 Whole Striploin 4.5-6kg | Per kg |
|    | Per kg <b>£10.99</b> | 46279 Whole Fillet 2x2.9-4kg  | Per kg |
| *  | Per kg <b>£11.99</b> |                               |        |
|    | Per ka £11.29        |                               |        |