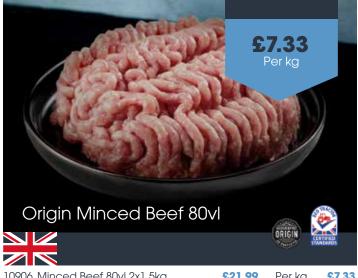

WELSH

COUNTRY

33687 Topside Rolled 2x2.9-4kg Per kg **£12.59** 52564 Topside Rolled 2x2-2.9kg

Per kg **£12.99** 

51140 Minced Beef 85vl 2x1.5kg 💥 £8.33 Per kg 86401 Minced Beef 85vl 2x1.5kg £24.99 Per kg £8.33

60615 Diced Beef 98vl 2x1.5kg Per kg

10906 Minced Beef 80vl 2x1.5kg Per kg £7.33

FROM

£9.49

Per kg

|    | ORIGIN CENTRUD       |                               | ORIGIN |
|----|----------------------|-------------------------------|--------|
|    | Per kg <b>£9.49</b>  | 45020 Whole Topside Avg 8kg   | Per kg |
| ř. | Per kg <b>£11.49</b> | 37641 Whole Striploin 4.5-6kg | Per kg |
|    | Per kg <b>£10.99</b> | 46279 Whole Fillet 2x2.9-4kg  | Per kg |
| *  | Per kg <b>£11.99</b> |                               |        |
|    | Per ka £11.29        |                               |        |