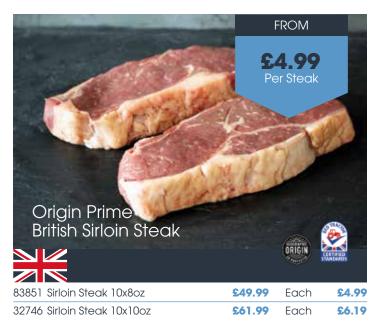

82335 Diced Beef 98vl 2x1.5kg 🗱 Per kg £34.99 54276 Diced Beef 98vl 2x1.5kg £34.99 Per kg £11.66

One species, one origin - that's the secret to deeper flavour and succulent texture. Origin 36-month matured cattle live longer on a rich grass-fed diet, filling every cut with pure, natural goodness. This bestselling range covers a wide variety of products including joints, burgers, and steaks - all guaranteeing the highest standards, plate after plate.

The joints are expertly matured for 7 days, and the steaks are aged for 14 days to further enhance their flavour. The cattle are sourced from trusted Red Tractor quality-assured farmers for complete peace of mind.