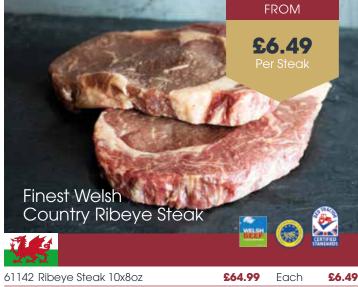

WELSH

COUNTRY

48359 Fillet Steak 10x6oz **£74.99** Each **£7.49** 

26434 Ribeye Steak 10x10oz **£78.99** Each **£7.89** 

The prestigious PGI mark guarantees the highest quality and traceability from farm to fork, ensuring ethical sourcing and peace of mind. Elevate your culinary creations with a taste of Wales unlike any other. Steaks are expertly aged for 21 days, while joints are matured for 7 days to achieve peak flavour.