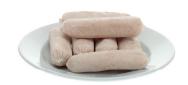

#### Country Range sausages contain 42% Pork Chef's Larder sausages contain 46% Pork

**Harlech Foodservice** 

67742 Country Range Sausages Pork 8's 2x2.27kg

£15.99 **£7.99** 

SAVE £1.50 (16%)