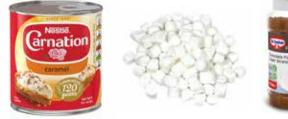

## TOPPINGS & SAUCES

|                              |       |        | LIST   |
|------------------------------|-------|--------|--------|
| OTT Chocolate Sauce          | 43978 | 1x500g | £2.69  |
| OTT Maple Flavoured Syrup    | 55602 | 1x500g | £2.69  |
| OTT Strawberry Sauce         | 52659 | 1x500g | £2.69  |
| OTT Toffee Sauce             | 36995 | 1x500g | £2.69  |
| OTT Salted Caramel Sauce     | 22083 | 1x500g | £2.69  |
| Davinci Toffee & Devon Cream | 64835 | 1x500g | £2.49  |
| Carnation Caramel            | 47703 | 6x397g | £16.49 |