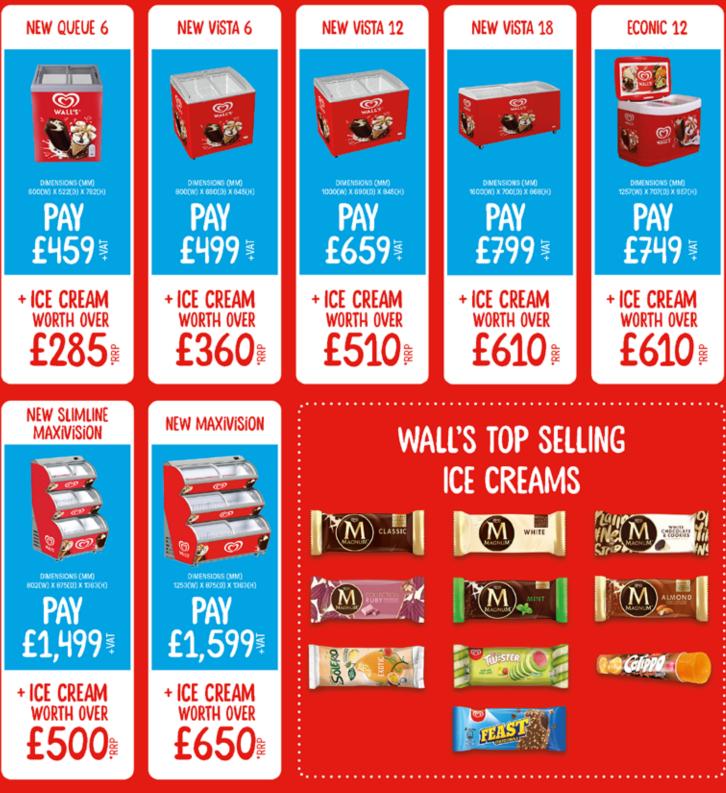

## WALL'S 2021 CABINET BUNDLE DEALS

## Call 0161 366 2500 or email SALES@WALLSREFRIGERATIONSOLUTIONS.COM

"Value of ice cream at RRP-VAT. For the avoidance of doubt, retailers are free to set their own retails prices. Products supplied may differ from those shown, list of actual stock supplied with each freezer available on request, "9 years warranty is subject to the condition that the branding provided by Unilever remains unchanged 3 years from the date of delivery. We reserve the right to change any of the freezer branding without notice. All values are correct at the time of being printed. Orders subject to Unilever UK LTD terms of business. See www.wallsrafrigerationsolutions.com for details. Wall's branded for greazer are purchased subject to solition that the outtomer agrees to stock Wall's implies ice cream in 63% of the freezer space and the univel's branded for 3 years from delivery, however the remaining space can be used for any ice cream of your choosing. Unilever UK LTD. Registered in England & Wales NO 0034527. Registered office: Unilever House, Springfield drive, Lastherhead, KT22 765