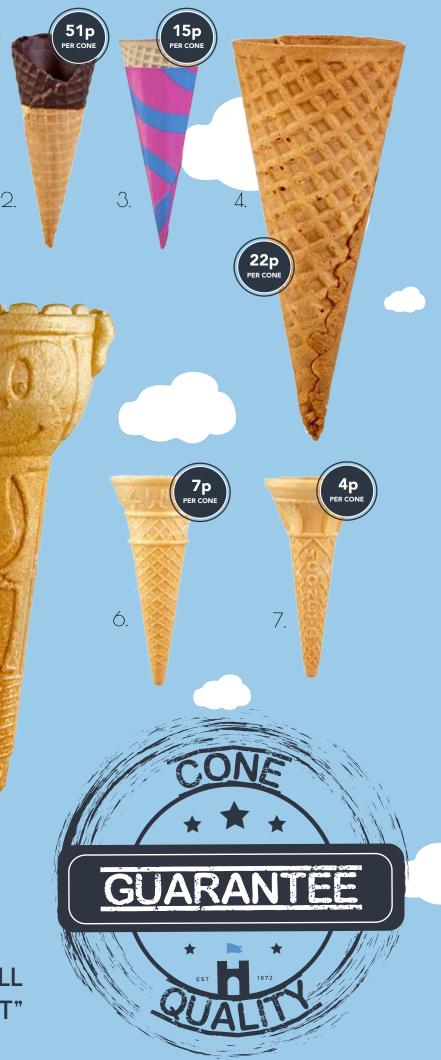

## £47.99

DIPPED CHOCOLATE TWIST CONES 1466 / 1x180

## **£49.49** 2.

DIPPED MEDIUM WAFFLE CONE 10642 / 1x96

## **£31.89** 3.

SUGACO SLEEVED CONES 7797 / 1x208

## **£32.99** 4.

GLUTEN FREE SUGAR CONES 85119 / 1x144

## **£10.99** 5.

CHEEKY MONKEY CONES 61684 / 1x200

## **£14.29** 6.

KING CONEY WAFER CONE 89599 / 1x200

#### **£12.09** 7.

MR CONEY WAFER CONE 55704 / 1x300

> "IF YOU ARE NOT COMPLETELY SATISFIED WITH THE QUALITY OF YOUR CONES THEN WE'LL DELIVER A REPLACEMENT"

"IF YOU ARE NOT COMPLETELY SATISFIED WITH THE QUALITY OF YOUR CONES THEN WE'LL DELIVER A REPLACEMENT"