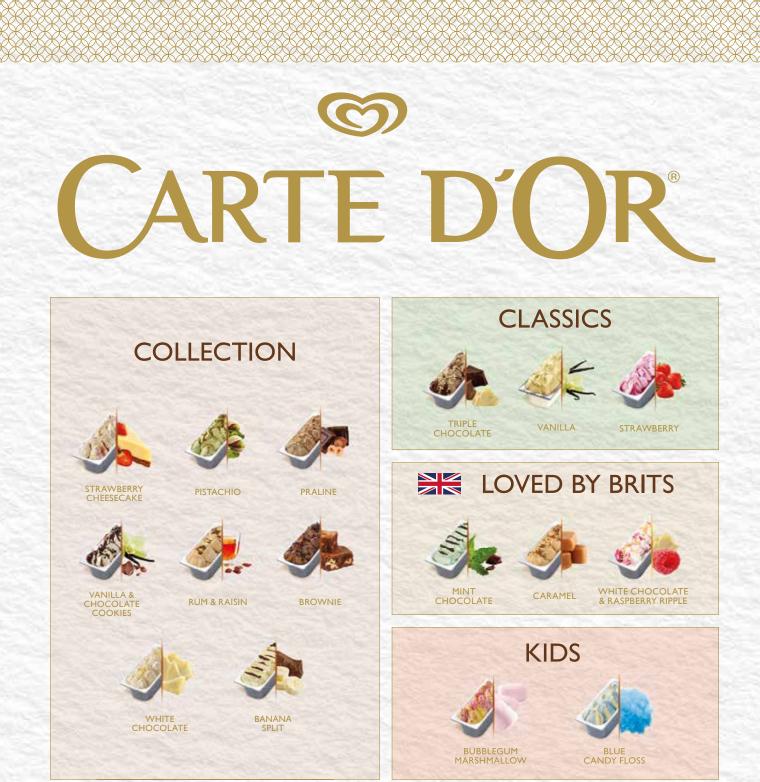

#### WHY CARTE D'OR ICE CREAM IS SO SPECIAL

Carte D'Or ice cream is made with quality selected ingredients sustainably sourced from some of the best locations.