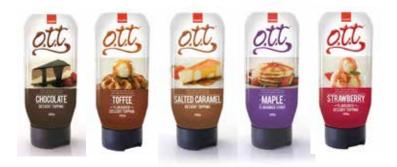

## TOPPINGS & SAUCES

|                              |       |        | LIST   |
|------------------------------|-------|--------|--------|
| OTT Chocolate Sauce          | 43978 | 1x500g | £2.69  |
| OTT Maple Flavoured Syrup    | 55602 | 1x500g | £2.69  |
| OTT Strawberry Sauce         | 52659 | 1x500g | £2.69  |
| OTT Toffee Sauce             | 36995 | 1x500g | £2.69  |
| OTT Salted Caramel Sauce     | 22083 | 1x500g | £2.69  |
| Davinci Toffee & Devon Cream | 64835 | 1x500g | £2.49  |
| Carnation Caramel            | 47703 | 6x397g | £16.49 |