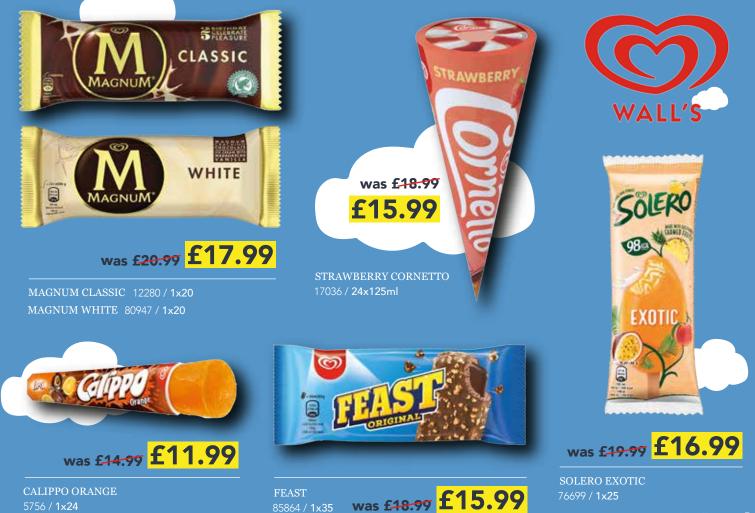

#### SEASONAL SAVERS! VALID 01.09.21 - 31.10.21

| Magnum Classic | 12280 | 1x20 | was £20.99 £17.99        |
|----------------|-------|------|--------------------------|
| Magnum White   | 80947 | 1x20 | was <b>f20.99 £17.99</b> |

\*SEASONAL SAVERS ARE EXCLUDED FROM THE ICE CREAM REBATE SCHEME

Conta

STRAW

| Haribo Push Up            | 9081  | 1x30 | £22.99 <b>£21.9</b> 9 | 9 £20.99 |
|---------------------------|-------|------|-----------------------|----------|
| Twister                   | 85639 | 1x35 | £20.99 <b>£19.9</b> 9 | 9 £18.99 |
| Twister Peek a Blue       | 66960 | 1x35 | £20.99 <b>£19.9</b> 9 | 9 £18.99 |
| Mini Milk Strawberry      | 53209 | 1x44 | £14.99 <b>£13.9</b> 9 | 9 £12.99 |
| Mini Milk Vanilla         | 70610 | 1x44 | £14.99 <b>£13.9</b> 9 | 9 £12.99 |
| Calippo Cola              | 14465 | 1x24 | £14.99 <b>£13.9</b> 9 | 9 £12.99 |
| Cornetto Classic Cream    | 62454 | 1x24 | £18.99 <b>£17.9</b> 9 | 9 £16.99 |
| Cornetto Mint Joy         | 88903 | 1x24 | £18.99 <b>£17.9</b> 9 | 9 £16.99 |
| Cornetto Soft Chocolate   | 89013 | 1x15 | £12.99 <b>£11.9</b> 9 | 9 £10.99 |
| Cornetto Soft Strawberry  | 11521 | 1x15 | £12.99 <b>£11.9</b> 9 | 9 £10.99 |
| Cornetto Go               | 36929 | 1x24 | £24.99 <b>£23.9</b> 9 | 9 £22.99 |
| Swedish Glace Toffee Cone | 62532 | 1x24 | £25.99 <b>£24.9</b> 9 | 9 £23.99 |
|                           |       |      |                       |          |

#### SEASONAL SAVERS! VALID 01.09.21 - 31.10.21

| Calippo Orange      | 5756  | 1x24     | was £14.77 £11.99 |
|---------------------|-------|----------|-------------------|
| Strawberry Cornetto | 17036 | 24x125ml | was £15.79 £15.99 |
| Feast               | 85864 | 1x35     | was £10.77 £15.99 |
| Solero Exotic       | 76699 | 1x25     | was £49.79 £16.99 |